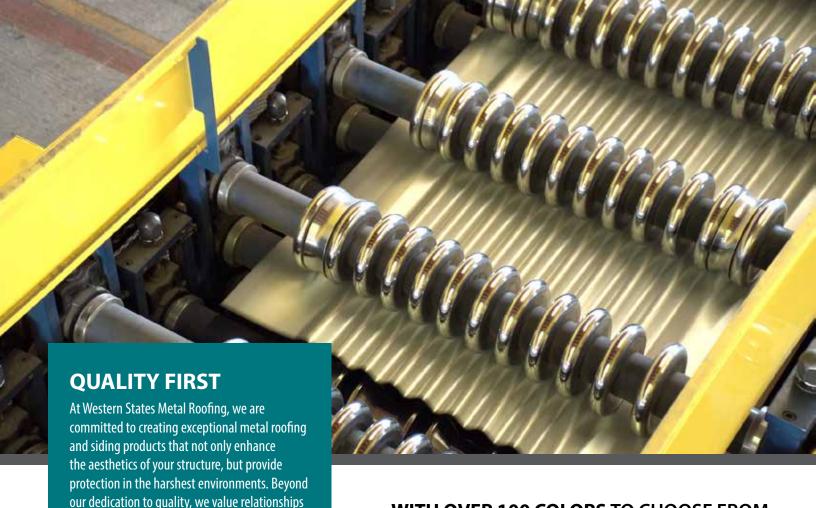

#### **COIL & FLAT SHEET FACILITY**

- Same day pick up or next day delivery in Arizona.
- Delivery throughout the USA with quick lead times.
- 20", 24", 48" metal coils. Custom slit widths upon request.
- Over 100 colors to choose from.

and understand the importance of efficiency.

Whether you are an architect, contractor, or

homeowner, Western States Metal Roofing is

your trusted source for top-tier metal panel

profiles and related products.