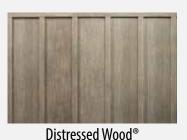

Distressed Wood® Walnut Wood®

Looking for a specific color? Check out our selection of over 100 colors & finishes!

#### **WOOD** COLORS:

Walnut Wood®

Distressed Wood®

Burnt Wood®

Sandstone