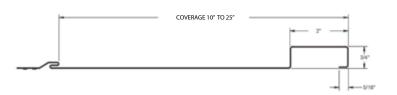

#### **SPECIFICATIONS**

| Profile Type                       | Board And Batten Metal Siding                                                                       |
|------------------------------------|-----------------------------------------------------------------------------------------------------|
| Panel Width:<br>Standard<br>Custom | 12" Coverage, BB-12.0°<br>10" - 25" Coverage                                                        |
| Warranty                           | 40 year limited*                                                                                    |
| Available Gauges                   | 24 (PVDF/SMP)<br>26 (SMP)<br>.032 (Aluminum)                                                        |
| Panel Height                       | 3/4"                                                                                                |
| <b>Batten Width</b>                | 2"                                                                                                  |
| Substrate                          | AZ 50 (Aka Galvalume®/Zincalume®)<br>Aluminum                                                       |
| Finishes                           | PVDF Resin Based (24 GA Steel)<br>PVDF Resin Based (.032 Aluminum)<br>SMP Paint Finish (24 & 26 GA) |
| Fasteners                          | Concealed                                                                                           |
| Panel Length                       | 30' Maximum                                                                                         |
| Installation                       | Horizontal or Vertical Installation                                                                 |