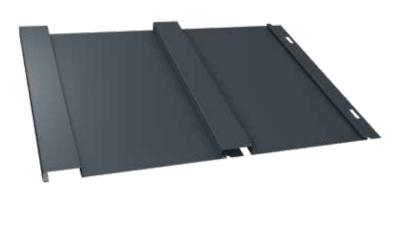

# BOARD & BATTEN METAL SIDING

Benefits of Board And Batten Metal Siding Versus Wood Board & Batten

- No Maintenance No need to stain, paint, or seal
- Limited 40 year paint warranty
- Fire resistant
- Termite and pest resistant
- Cost about the same as wood

## **Board & Batten Metal Siding**

Board and batten metal siding panels have the look of wood board and batten, but without the maintenance. No more re-painting your wood every few years. Resistant to termites and fire.

# Is Metal Board & Batten Right For Me?

With the growing trend of barndominiums, board and batten steel siding continues to grow in popularity. These wall panels create a modern and stunning look. Once mainly used in country style homes and buildings, this style has now seen a renewed use in large scale architectural projects. Metal board and batten is the perfect fit for both commercial and residential projects.