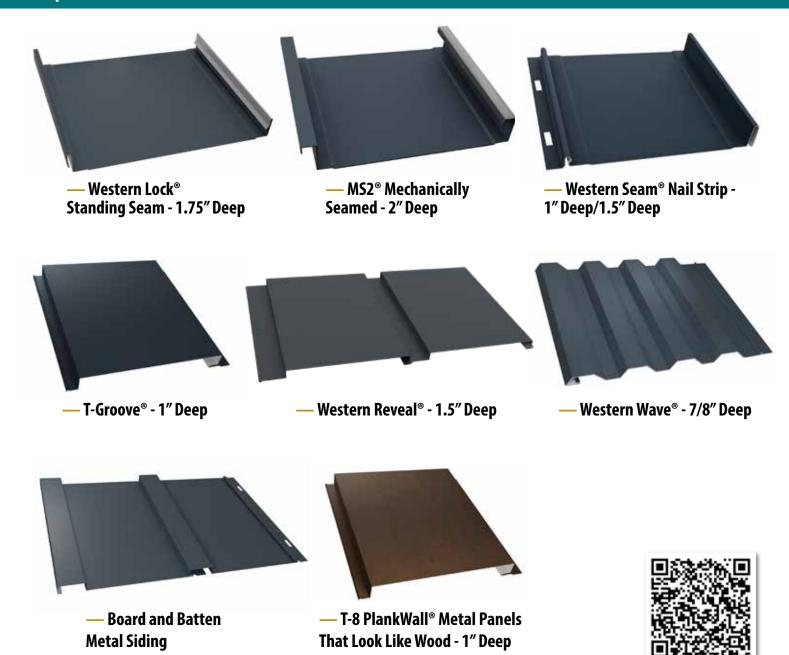

dings, this style has now seen a renewed use in large scale architectural projects. Metal board and batten is the perfect fit for both commercial and residential projects.





#### **PVDF** - STANDARD COLORS:









- Almond
- Ash Gray
- Bone White
- Burnished Slate
- Champagne
- Charcoal Gray
- Classic Green
- Colonial Red
- Copper Penny

#### Matte Dark Bronze

- Dark Bronze
- Desert Tan
- Dolphin Gray
- Dove Gray
- Gun Metal Gray
- Mansard Brown
- Matte Black
- Medium Bronze
- Regal Blue

#### **Dove Gray**

- Regal Red
- Regal White
- Royal Blue
- Sandstone
- Silver Metallic
- Slate Blue
- Slate Gray
- Terra Cotta
- Zinc Metallic

#### **WOOD** COLORS:



Walnut Wood®

Distressed Wood®



Burnt Wood®

Sandstone

#### **Concealed Fastener** Panels



### **Exposed Fastener** Panels





Finishes You've Never Seen Before®

#### Phoenix, Arizona

(877) 787-5467 sales@westernstatesmetalroofing.com

#### Manufacturing Facility 901 W Watkins Rd

Phoenix, AZ 85007

#### **Coil & Flats Division**

2140 S. 7th Ave. Phoenix, AZ 85007

#### Tucson, Arizona

(520) 574-4247 tucsonsales@westernstatesmetalroofing.com

#### **Distribution Hub**

4975 E. Drexel Tucson, AZ 85706

#### **Dallas/Fort Worth, Texas**

(972) 843-4343 texas-sales@westernstatesmetalroofing.com

#### **Manufacturing Facility**

15023 County Road 545 Nevada, TX 75173

4222-22